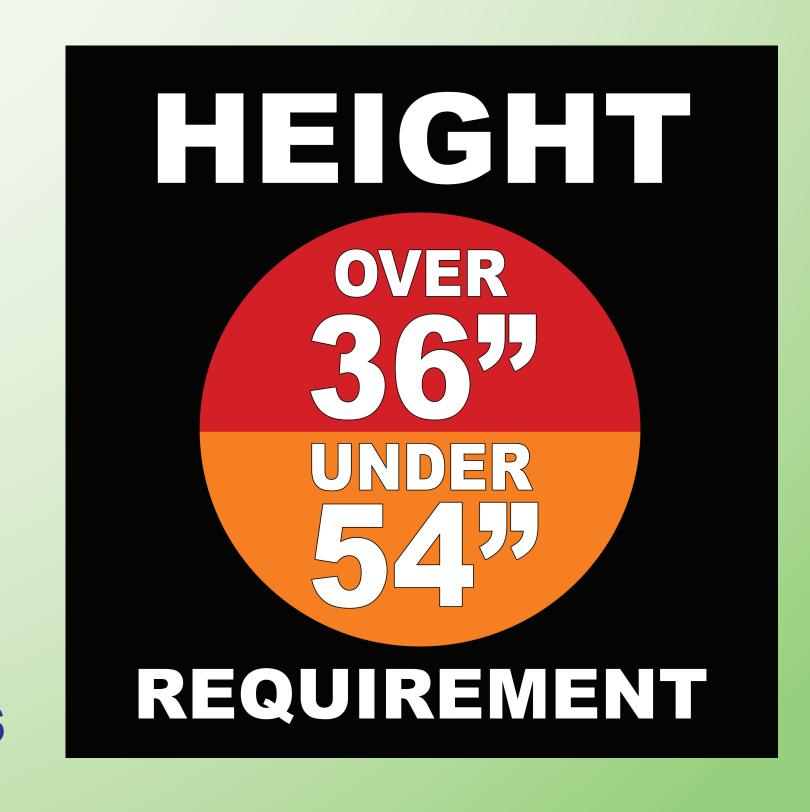

Non-Swim Apparel

- This pool is intended for our guests that are not tall enough to enjoy the more aggressive attractions.
- Guests must be over 36" to participate on the attraction slides.
- Guests 54" or taller are not permitted to use the slides.
- Adults must be accompanying a smaller child to be in the attraction.
- Adults must supervise their children at all times.
- Unaccompained children will not be permitted to participate without adult supervision.
- Adults are not permitted to ride down with their children.
- Proper ride position is feet first on your back or seated upright with your hands at your sides.
- Please do not attempt to slow down or stop while riding.
- Diaper age children must wear a swim diaper to enjoy this attraction.
- Guests must be in proper swim attire to enjoy this attraction.
- Shoes, sandals, and footwear with metal buckles are not allowed on the slides. "Water moccasins," "Aqua-socks," and Crocs type footwear are acceptable.
- Bather load 274